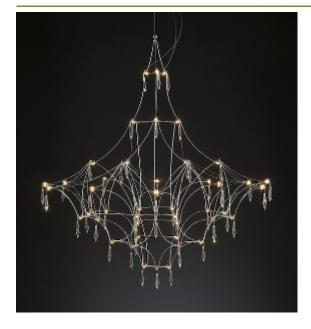

## ABOUT MIRA CHANDELIER

by Jan Pauwels

Swarovski crystals are sparkling in this transparent structure. This elegance makes the chandelier timeless. The circuit boards have leds on both sides. 2/3 of the light is going downwards and 1/3 is going upwards.