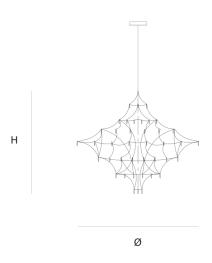

DIMENSIONS

80 cm 31.5 inch 80 cm 31.5 inch

CANOPY

25 cm 98 inch 5.5 cm 2.2 inch

CABLELENGTH Up to 200 cm 78 inch

33 x led 12V/0,6W, 2800K, CRI 97, 890LM

INCLUDED

Yes